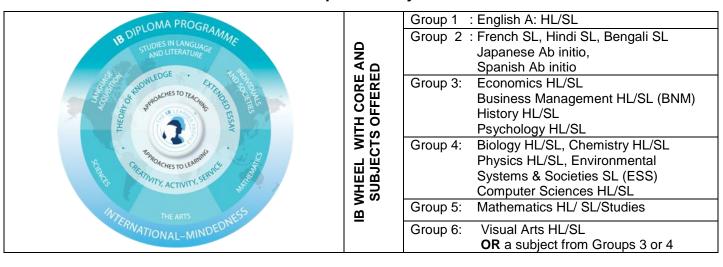

## IB Diploma Subject Selection Form: Session 2018- 2020

- 1.Please choose one subject from each of the Groups 1 to 5 in the circle. There can be a Group 6 subject chosen as well.
- 2.At least 3 subjects must be chosen at the Higher Level (HL) and balance at the Standard Level (SL).
- 3. No subject can be chosen at both HL & SL simultaneously.
- 4. Environmental Systems & Societies (offered at the SL only) is a trans-disciplinary subject. By choosing to study a trans-disciplinary course such as this, as part of their Diploma, students are able to satisfy the requirements for both Groups 3 and 4 of the circle, thus allowing them to choose another subject from any circle group (including another Group 3 or Group 4 subject).
- 5. The IB diploma program aims to broaden students' educational experience and challenge them to apply their knowledge and skills with three core elements (Theory of knowledge, the extended essay and Creativity, Activity, Service) compulsory for diploma students.